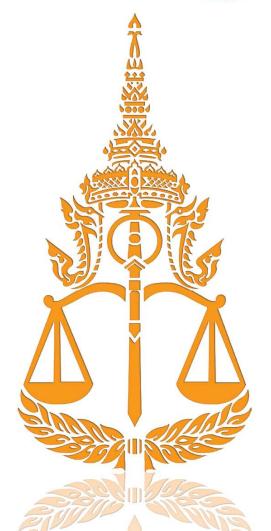

## Emblem of the Office of the Attorney General

The Great Crown of Victory (Pra Maha Pichai Mongkut) placing over the Sacred Magnifying Glass (Pra Van Suriyakan) and the Balance of Justice having the Royal Sword at the core (Tra Chu Rup Pra kan) laying over the Wreath of Victory Leaves (Chor Chaiyapruk) means the authorities and functions of the Public Prosecutor in the thorough, fair and decisive application of laws to overcome the injustice.

เครื่องหมายราชการของสำนักงานอัยการสูงสุด

พระมหาพิชัยมงกุฎ ประดิษฐานเหนือพระแว่นสุริยกานต์ และตราชูรูปพระขรรค์ รองรับด้วยช่อชัยพฤกษ์

มีความหมายถึง อำนาจหน้าที่ในการเป็นอัยการแผ่นดิน การใช้กฎหมายด้วยความ รอบคอบ เป็นธรรม และเด็ดขาด มีชัยชนะเหนืออธรรม